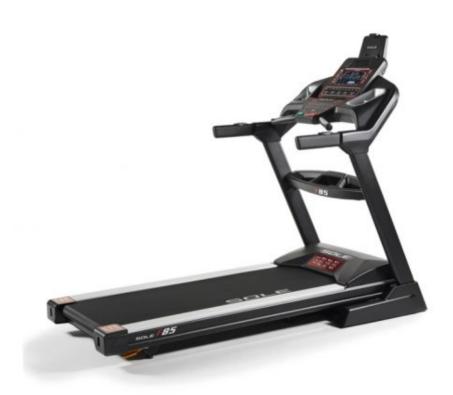

## **SOLE F85 TREADMILL**

The Sole F85 Treadmill is ahead of the pack when it comes to the folding series, this powerful treadmill offers a 4.0 HP motor, a 22" running deck and a low-profile hood that won't get in the way.

## **SPECIFICATIONS**

| Weight           | 139.5 kg                                                                      |
|------------------|-------------------------------------------------------------------------------|
| Dimensions       | 208 × 93.2 × 168.2 cm                                                         |
| Boxed Dimensions | 217 x 94 x 44 cm                                                              |
| Max User Weight  | 150kg                                                                         |
| Console          | 10.1" Graphic Display                                                         |
| Motor            | 4.0 Continuous Horsepower Motor                                               |
| Max Speed        | 22km/h                                                                        |
| Connectivity     | Bluetooth, USB                                                                |
| Warranty         | 10 years: Motor, 3 years: Frame, Deck, Electronics, 3 years: Parts and Labour |
| Running Surface  | 153 x 56 cm / 22" x 60"                                                       |