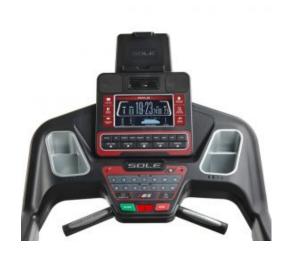

## **SPECIFICATIONS**

| Weight           | 139.5 kg                                                                      |
|------------------|-------------------------------------------------------------------------------|
| Dimensions       | 208 × 93.2 × 168.2 cm                                                         |
| Boxed Dimensions | 217 x 94 x 44 cm                                                              |
| Max User Weight  | 150kg                                                                         |
| Console          | 10.1" Graphic Display                                                         |
| Motor            | 4.0 Continuous Horsepower Motor                                               |
| Max Speed        | 22km/h                                                                        |
| Connectivity     | Bluetooth, USB                                                                |
| Warranty         | 10 years: Motor, 3 years: Frame, Deck, Electronics, 3 years: Parts and Labour |
| Running Surface  | 153 x 56 cm / 22" x 60"                                                       |