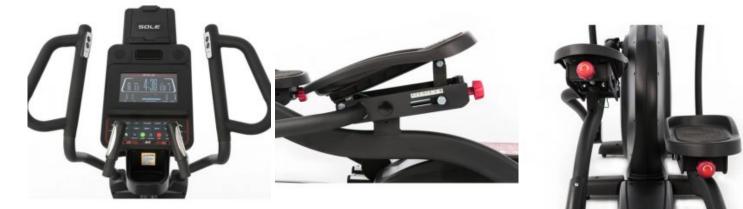

## **SOLE E95 ELLIPTICAL CROSS TRAINER**

Offering users a high gear ratio and a power incline feature the E95 is a unique and performance based machine. Ensure a great workout in the comfort of your home with Sole's smart collection.





## **MORE VIEWS**





## **SPECIFICATIONS**

| Weight               | 125.4 kg                 |
|----------------------|--------------------------|
| Dimensions           | 210 × 82 × 179 cm        |
| Incline/Decline      | 1-20                     |
| Console              | 10.1" Backlit LCD Screen |
| Connectivity         | Bluetooth, USB           |
| Boxed Dimensions     | 168 x 58 x 86 cm         |
| Accessories Included | Chest Strap              |





| Warranty        | 10 years: Motor, 3 years: Frame, Deck, Electronics, 3 years: Parts and<br>Labour |
|-----------------|----------------------------------------------------------------------------------|
| Step up height  | 36cm                                                                             |
| Max User Weight | 180kg