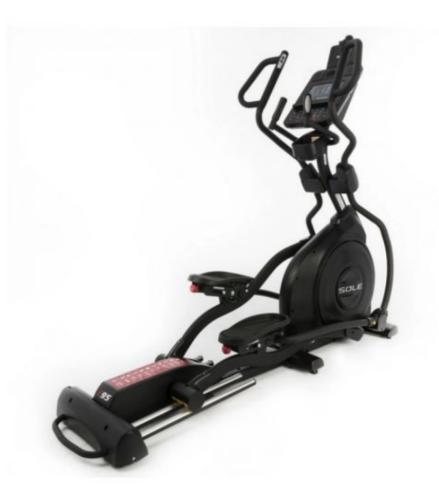

## **SOLE E95 ELLIPTICAL CROSS TRAINER**

Offering users a high gear ratio and a power incline feature the E95 is a unique and performance based machine. Ensure a great workout in the comfort of your home with Sole's smart collection.