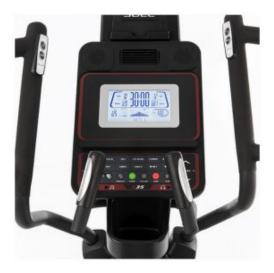

## **SPECIFICATIONS**

| Weight               | 123.6 kg                                                                         |
|----------------------|----------------------------------------------------------------------------------|
| Dimensions           | 209 × 82 × 180 cm                                                                |
| Warranty             | 10 years: Motor, 3 years: Frame, Deck, Electronics, 3 years: Parts and<br>Labour |
| Max User Weight      | 150kg                                                                            |
| Boxed Dimensions     | 168 x 58 x 86 cm                                                                 |
| Console              | 7.5" Backlit LCD                                                                 |
| Step up height       | 36cm                                                                             |
| Incline/Decline      | 1-20                                                                             |
| Connectivity         | Bluetooth, USB                                                                   |
| Accessories Included | Chest Strap                                                                      |
| Stride Length        | 51cm                                                                             |