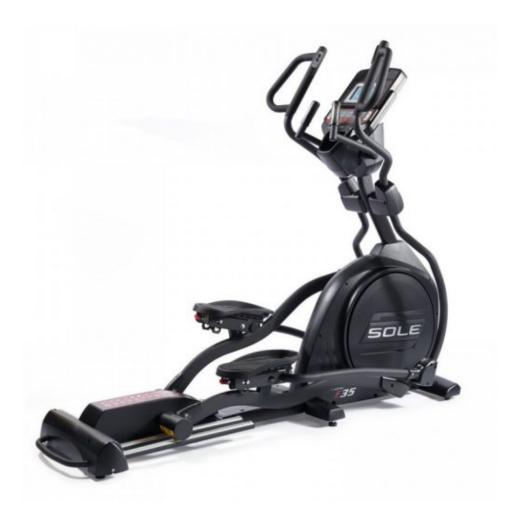

## **SOLE E35 ELLIPTICAL CROSS TRAINER**

The Sole E35 Elliptical Cross Trainer offers an extended stride, 20 degree electronic incline and a natural fluid motion thanks to its whisper quiet drive system.

## **SPECIFICATIONS**

| Weight               | 123.6 kg                                                                         |
|----------------------|----------------------------------------------------------------------------------|
| Dimensions           | 209 × 82 × 180 cm                                                                |
| Warranty             | 10 years: Motor, 3 years: Frame, Deck, Electronics, 3 years: Parts and<br>Labour |
| Max User Weight      | 150kg                                                                            |
| Boxed Dimensions     | 168 x 58 x 86 cm                                                                 |
| Console              | 7.5" Backlit LCD                                                                 |
| Step up height       | 36cm                                                                             |
| Incline/Decline      | 1-20                                                                             |
| Connectivity         | Bluetooth, USB                                                                   |
| Accessories Included | Chest Strap                                                                      |
| Stride Length        | 51cm                                                                             |