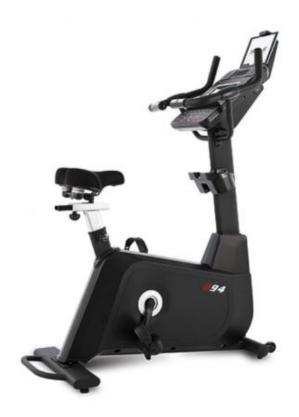

## **SOLE B94 UPRIGHT BIKE**

The Sole B94 Upright Bike offers adjustable gel seating, magnetic resistance and a lightweight user-friendly design. Get the most out of your workout with this intelligent machine.