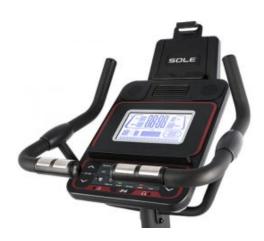

## **SOLE B94 UPRIGHT BIKE**

The Sole B94 Upright Bike offers adjustable gel seating, magnetic resistance and a lightweight user-friendly design. Get the most out of your workout with this intelligent machine.





## **MORE VIEWS**





## **SPECIFICATIONS**

| Weight             | 53.5 kg                                                                       |
|--------------------|-------------------------------------------------------------------------------|
| Dimensions         | 123 × 58 × 152 cm                                                             |
| Boxed Dimensions   | 118 x 46 x 78 cm                                                              |
| Max User Weight    | 136kg (300lbs)                                                                |
| Power Requirements | DC 12 V / 3.3 A                                                               |
| Resistance         | 1-20 levels                                                                   |
| Console            | 9" LCD