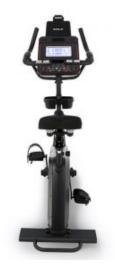

## **SOLE B94 UPRIGHT BIKE**

The Sole B94 Upright Bike offers adjustable gel seating, magnetic resistance and a lightweight user-friendly design. Get the most out of your workout with this intelligent machine.





## **MORE VIEWS**





## **SPECIFICATIONS**

| Weight             | 53.5 kg                                                                       |
|--------------------|-------------------------------------------------------------------------------|
| Dimensions         | 123 × 58 × 152 cm                                                             |
| Boxed Dimensions   | 118 x 46 x 78 cm                                                              |
| Max User Weight    | 136kg (300lbs)                                                                |
| Power Requirements | DC 12 V / 3.3 A                                                               |
| Resistance         | 1-20 levels                                                                   |
| Console            | 9" LCD