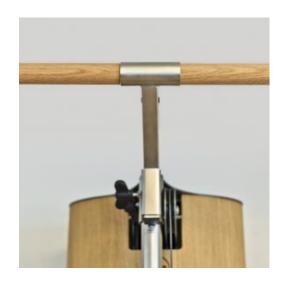

## **NOHRD SLIMBEAM**

The <u>NOHrD</u> SlimBeam cuts a fine figure in home fitness, as well, combining a stylish, sharp design with a sleek body. Thanks to its slender silhouette, curved shape and high-quality wood, the SlimBeam delivers a professional cable exercise station for every kind of functional training.