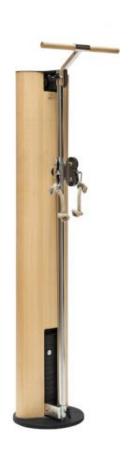

## **NOHRD SLIMBEAM**

The <u>NOHrD</u> SlimBeam cuts a fine figure in home fitness, as well, combining a stylish, sharp design with a sleek body. Thanks to its slender silhouette, curved shape and high-quality wood, the SlimBeam delivers a professional cable exercise station for every kind of functional training.