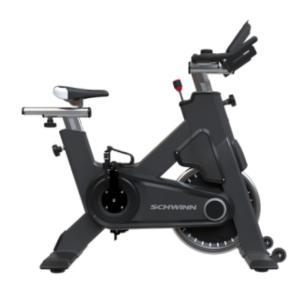

## **SCHWINN SC POWER**

With best in class features, the Schwinn SC Power will ensure a smooth cycling experience. The options to customise with your own logo and the multiple frame colours ensures your bike is unique to you or your brand.