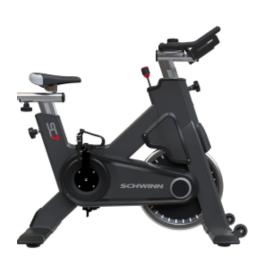

## **SCHWINN SC 7**

Designed with the best-in-class biomechanics and a high degree of adjustability, the Schwinn SC 7 will ensure a smooth experience for every rider. With customisable features including frame colours and branding with your company logo, your bike can be designed to meet your needs.





## **MORE VIEWS**



## **SPECIFICATIONS**

| Weight          | 54 kg                                                                                      |
|-----------------|--------------------------------------------------------------------------------------------|
| Dimensions      | 113 × 53 × 117 cm                                                                          |
| Colour          | Black, Multiple custom colour options avaliable                                            |
| Max User Weight | 159 kg (350lb)                                                                             |
| Pedals          | Custom dual-sided SPD pedals, SPD & Toe Cage                                               |
| Warranty        | 2 years: Parts and labour for all other components and accessories, 10 years: