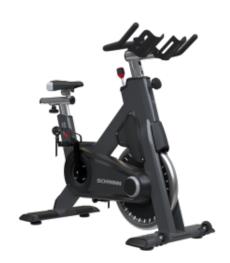

## **SCHWINN SC 7**

Designed with the best-in-class biomechanics and a high degree of adjustability, the Schwinn SC 7 will ensure a smooth experience for every rider. With customisable features including frame colours and branding with your company logo, your bike can be designed to meet your needs.

## **SPECIFICATIONS**

| Weight          | 54 kg                                                                                      |
|-----------------|--------------------------------------------------------------------------------------------|
| Dimensions      | 113 × 53 × 117 cm                                                                          |
| Colour          | Black, Multiple custom colour options avaliable                                            |
| Max User Weight | 159 kg (350lb)                                                                             |
| Pedals          | Custom dual-sided SPD pedals, SPD & Toe Cage                                               |
| Warranty        | 2 years: Parts and labour for all other components and accessories, 10 years: belt & frame |