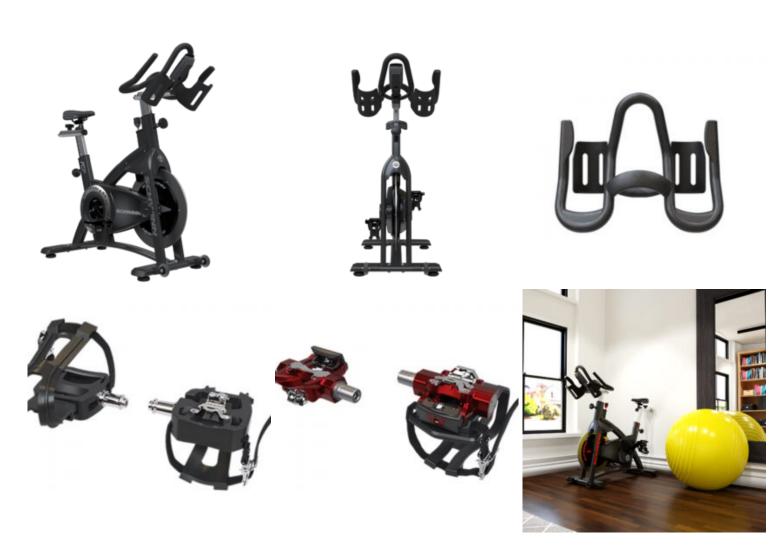

## **MORE VIEWS**

## **SPECIFICATIONS**

| Weight          | 50 kg                                                  |
|-----------------|--------------------------------------------------------|
| Dimensions      | 137 × 53 × 130 cm                                      |
| Colour          | Quantum Silver                                         |
| Pedals          | Red (triple link), Standard (double link)              |
| Max User Weight | 159kg                                                  |
| Warranty        | 1 year: Labour, 10 years: belt & frame, 2 years: Parts |