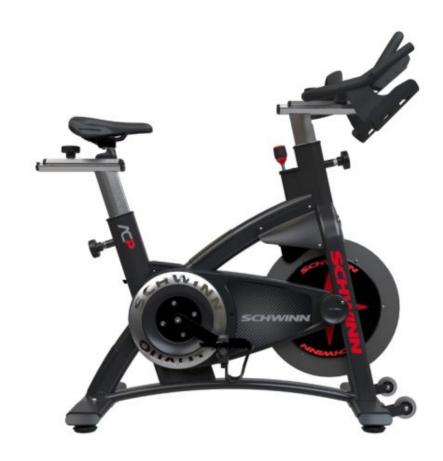

## **SCHWINN AC POWER**

The Schwinn AC Power bikes take your riding experience to a whole new level. The new indoor bikes are packed with the best-in-class features, taking power training to the next level. The AC power boasts an efficient generator, precision power meter and Bluetooth and ANT+ connectivity.