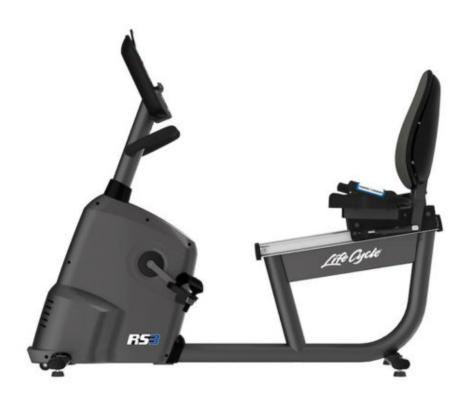

## LIFE FITNESS RS3 LIFECYCLE EXERCISE BIKE

The Life Fitness RS3 Recumbent Lifecycle Exercise Bike combines comfort with ease of use. It provides the smooth, quiet ride and durability you expect from the no. I brand in health clubs worldwide. The open, step-through design allows for easy entry and exit. The reclining seat has a breathable mesh fabric back for a comfortable ride.