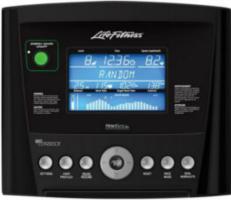

## **SPECIFICATIONS**

| Weight             | 70 kg                                                   |
|--------------------|---------------------------------------------------------|
| Dimensions         | 164 × 69 × 131 cm                                       |
| Connectivity       | Track Connect Console – Android™, iPhone®, iPad®, iPod® |
| Console            | Go Console, Track Connect Console                       |
| Entertainment      | Track Connect – compatible apps                         |
| Power Requirements | Self powered                                            |
| Warranty           | 3 years: Parts and Labour, Lifetime: Frame              |