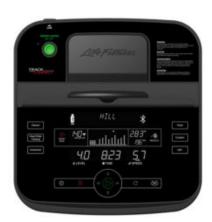

## **SPECIFICATIONS**

| Weight             | 70 kg                                                   |
|--------------------|---------------------------------------------------------|
| Dimensions         | 164 × 69 × 131 cm                                       |
| Connectivity       | Track Connect Console – Android™, iPhone®, iPad®, iPod® |
| Console            | Go Console, Track Connect Console                       |
| Entertainment      | Track Connect – compatible apps                         |
| Power Requirements | Self powered                                            |
| Warranty           | 3 years: Parts and Labour, Lifetime: Frame              |