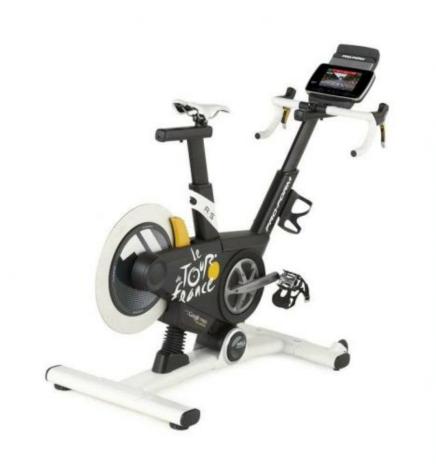

## PROFORM TDF PRO 5.0 CYCLE

The ProForm TDF Pro 5.0 Cycle displays the best in technology. Enjoy silent magnetic resistance, a precision power meter and a web enabled console. Race through the Tour De France or create your own stage anywhere in the world.

## **SPECIFICATIONS**

| Weight               | 64 kg                                           |
|----------------------|-------------------------------------------------|
| Dimensions           | 157 × 63.5 × 142 cm                             |
| Incline/Decline      | 20%                                             |
| Console              | 10" Touchscreen Console                         |
| Max User Weight      | 125kg                                           |
| Boxed Dimensions     | 130 x 38 x 80 cm                                |
| Connectivity         | BLE Wireless Technology Compatible, Web Enabled |
| Accessories Included | Dual Water Bottle Holders                       |