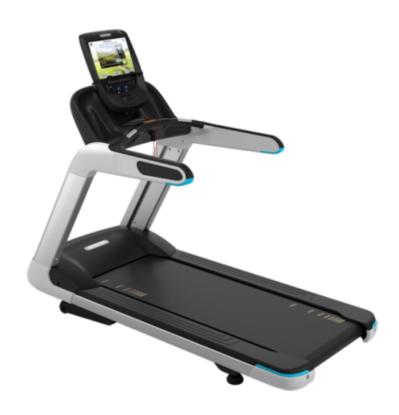

## PRECOR TRM 885 TREADMILL

The insight-driven design of the Precor TRM 885 delivers optimal reliability, performance, and efficiency for operators, and unparalleled feel and comfort for exercises.