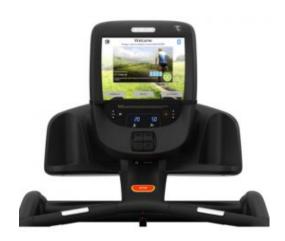

## **SPECIFICATIONS**

| Weight               | 187 kg                                                              |
|----------------------|---------------------------------------------------------------------|
| Dimensions           | 211 × 89 × 174 cm                                                   |
| Boxed Dimensions     | L: 107cm W: 100cm H: 61cm                                           |
| Connectivity         | WiFi                                                                |
| Console              | 780 Line Touchscreen Console                                        |
| Display              | 15" LCD Capacitive Touch Screen                                     |
| Max User Weight      | 181 kg                                                              |
| Incline/Decline      | 0% to 15% incline in 0.5% increments                                |
| Max Speed            | 0.5 – 12 mph / 0.8-19.2 km/h                                        |
| Frame Colour         | Black Pearl, Gloss Metallic Silver                                  |
| Running Surface      | 153 X 56 cm                                                         |
| Programs             | Lose Weight, Be Fit, Get Toned, Push Performance, Test Your Fitness |
| Step up height       | 24cm                                                                |
| Optional Accessories | Reading Rack                                                        |
| Warranty             | 2 years                                                             |