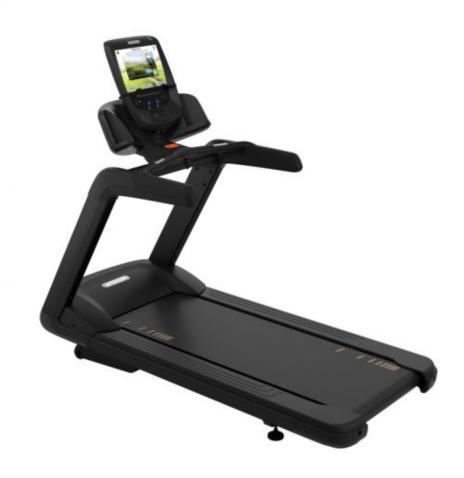

## PRECOR TRM 781 TREADMILL

The Precor TRM 781 Treadmill is reliable, efficient and easy to maintain. The machine complements your natural running style with its Integrated Footplant Technology. The treadmills' Ground Effects Impact Control System also provides ultimate shock absorption for a smooth and comfortable run.

## **SPECIFICATIONS**

| Weight               | 187 kg                                                              |
|----------------------|---------------------------------------------------------------------|
| Dimensions           | 211 × 89 × 174 cm                                                   |
| Boxed Dimensions     | L: 107cm W: 100cm H: 61cm                                           |
| Connectivity         | WiFi                                                                |
| Console              | 780 Line Touchscreen Console                                        |
| Display              | 15" LCD Capacitive Touch Screen                                     |
| Max User Weight      | 181 kg                                                              |
| Incline/Decline      | 0% to 15% incline in 0.5% increments                                |
| Max Speed            | 0.5 – 12 mph / 0.8-19.2 km/h                                        |
| Frame Colour         | Black Pearl, Gloss Metallic Silver                                  |
| Running Surface      | 153 X 56 cm                                                         |
| Programs             | Lose Weight, Be Fit, Get Toned, Push Performance, Test Your Fitness |
| Step up height       | 24cm                                                                |
| Optional Accessories | Reading Rack                                                        |
| Warranty             | 2 years                                                             |