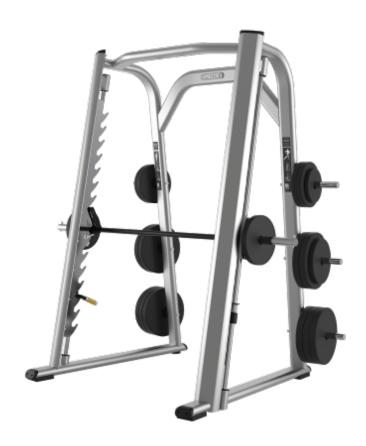

## PRECOR SMITH MACHINE

The Precor Smith Machine combines performance, durability and thoughtful design to give users a natural experience. The machine boasts a bold open structure with a walk-through design. The innovative smith bar system, accommodates higher weight capacities, while also providing a low start weight.