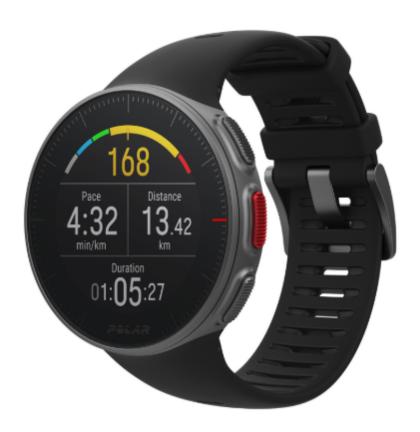

## **POLAR VANTAGE V**

The Polar Vantage V is a premium fitness watch suitable for a huge variety of sports.

## **SPECIFICATIONS**

| Weight           | 0.066 kg                                                                                                                                             |
|------------------|------------------------------------------------------------------------------------------------------------------------------------------------------|
| Dimensions       | 4.6 × 4.6 × 1.3 cm                                                                                                                                   |
| Battery          | 320 mAh Li-pol battery. Battery life up to 40 h in training mode (GPS and wrist-based heart rate)                                                    |
| Colour           | Black, Black with HR10 Sensor (chest strap), Orange, White                                                                                           |
| Connectivity     | Bluetooth Low Energy. Custom USB cable for charging and data synchronisation.                                                                        |
| Display          | Always on colour touch display with Gorilla Glass. Size 1.2", resolution 240 x 240                                                                   |
| GPS              | Integrated GPS & GLONASS. Assisted GPS for fast fix times. Barometric altitude, incline, ascent and descent.                                         |
| UI Languages     | English, German, French, Italian, Dutch, Norwegian, Spanish,<br>Portuguese, Swedish, Finnish, Danish, Polish, Russian, Turkish,<br>Indonesian, Czech |
| Water Resistance | Water-resistant (WR30)                                                                                                                               |
| Wristbands       | M/L: wrist circumference 155-210 mm, S: wrist circumference 130-185 mm                                                                               |