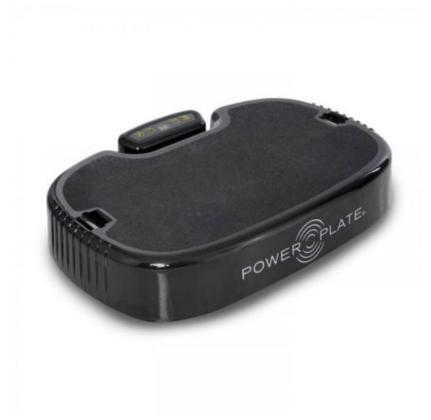

## PERSONAL POWER PLATE

When the Personal Power plate came out, the first thing that sprung to our mind was 'yacht crew gym'. How could you find a more appropriate piece of compact equipment for your crews' gym? Perfect for those who are short on time and want to offset some of those extra calories consumed, but also perfect for guests who want a quick morning session before they step out onto the sundeck for breakfast. A great solution all round.

## **SPECIFICATIONS**

| Weight               | 18.2 kg                                                                            |
|----------------------|------------------------------------------------------------------------------------|
| Dimensions           | 92 × 68 × 148 cm                                                                   |
| Accessories Included | Hand Straps (set of 2), Power Cord, Remote Control, Rubber Mat, Soft carrying case |
| Colour               | Black, Custom colours on request (additional fee and 12 week lead time)            |
| Max User Weight      | 120kg, 120kg (264lb)                                                               |
| Power Requirements   | 100-240 VAC, 50/60Hz Universal Voltage                                             |
| Warranty             | 2 years                                                                            |