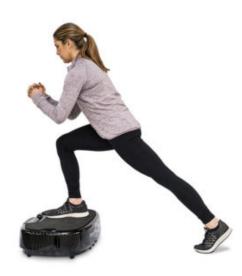

## PERSONAL POWER PLATE

When the Personal Power plate came out, the first thing that sprung to our mind was 'yacht crew gym'. How could you find a more appropriate piece of compact equipment for your crews' gym? Perfect for those who are short on time and want to offset some of those extra calories consumed, but also perfect for guests who want a quick morning session before they step out onto the sundeck for breakfast. A great solution all round.