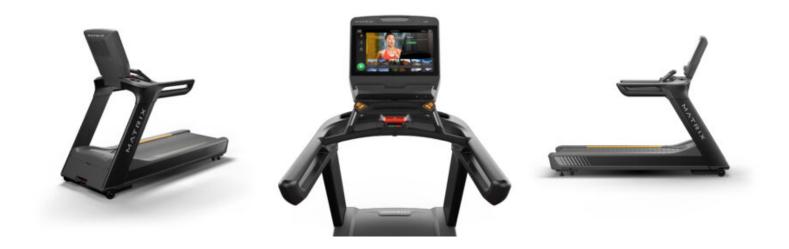

## **PERFORMANCE SERIES PLUS TREADMILL**

The Performance Series provides exceptional cardio equipment created for heavy use. The equipment is made to last and remarkably easy to service. Even during periods of heavy footfall this line won't let you down. Redefine your expectations whilst working out as the refined touchpoint controls make for a smarter way to exercise.





## **MORE VIEWS**





## **SPECIFICATIONS**

| Weight             | 217.6 kg                        |
|--------------------|---------------------------------|
| Dimensions         | 227 × 92.6 × 168.9 cm           |
| Connectivity       | Bluetooth, Ethernet, WiFi       |
| Incline/Decline    | 0-20%                           |
| Power Requirements | 20 A dedicated circuit required |
| Max Speed          | 0.8-26 km/h / 0.5-16 mph        |