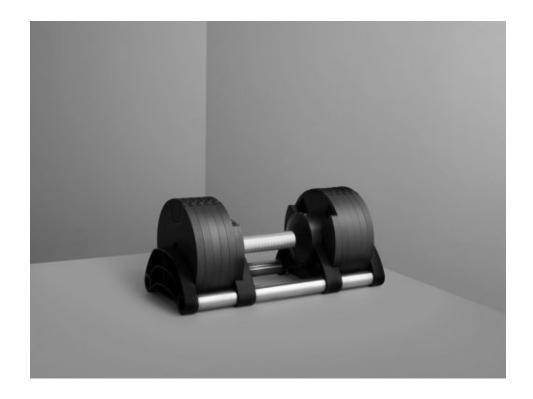

## NUO NUOBELL ADJUSTABLE DUMBBELLS

A much-awaited product, the Nuo Nuobells were in high-demand before they even launched!

Following on from the ever-popular Flexbell, the Nuo Nuobell are a firm favourite with our superyacht and residential gym design clients. Their clever design provides a full set of dumbbells with 2kg increments in one simple compact space, whilst still remaining sleek and beautiful.