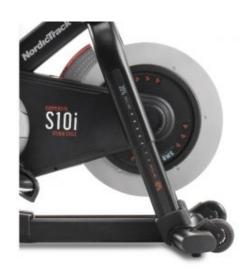

## **SPECIFICATIONS**

| Weight          | 74 kg                                                |
|-----------------|------------------------------------------------------|
| Dimensions      | 140 × 56 × 141 cm                                    |
| Incline/Decline | -10% to 20% Incline and Decline                      |
| Console         | 10" Full Color Capacitive Touch Display              |
| Connectivity    | Bluetooth Smart (BLE) HR Receiver Compatible         |
| Display         | Speed, Incline, Distance, Heart Rate, Time, Calories |