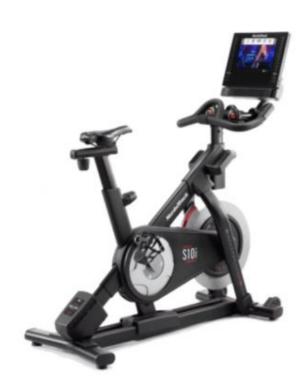

## NORDICTRACK S101 STUDIO CYCLE

With the NordicTrack S10i Studio Cycle you can ensure a comfortable and efficient cycle. Ramp up your workout with 22 levels of resistance and stay motivated with the 10" HD touchscreen.