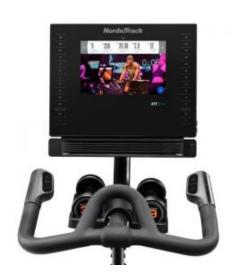

## NORDICTRACK S101 STUDIO CYCLE

With the NordicTrack S10i Studio Cycle you can ensure a comfortable and efficient cycle. Ramp up your workout with 22 levels of resistance and stay motivated with the 10" HD touchscreen.

## **SPECIFICATIONS**

| Weight          | 74 kg                                                |
|-----------------|------------------------------------------------------|
| Dimensions      | 140 × 56 × 141 cm                                    |
| Incline/Decline | -10% to 20% Incline and Decline                      |
| Console         | 10" Full Color Capacitive Touch Display              |
| Connectivity    | Bluetooth Smart (BLE) HR Receiver Compatible         |
| Display         | Speed, Incline, Distance, Heart Rate, Time, Calories |