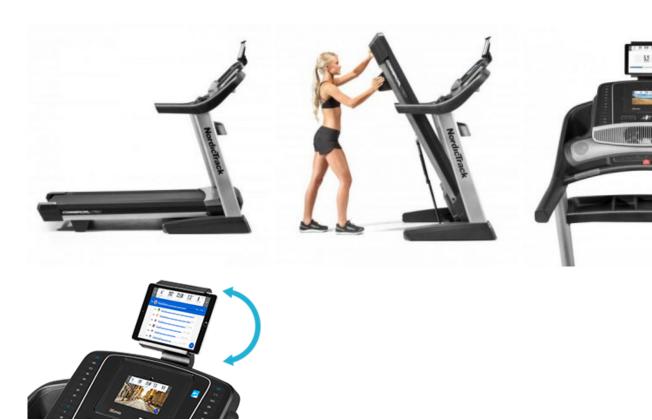

## **NORDICTRACK 1750 TREADMILL**

The NordicTrack 1750 Treadmill provides a durable design, enjoy a smooth and quiet performance while you workout. Compatible with your iPod device, connect to the integrated sound system to enjoy all your favourite media while you work out.





## **MORE VIEWS**



## **SPECIFICATIONS**

| Weight           | 134 kg                                 |
|------------------|----------------------------------------|
| Dimensions       | 200 × 86 × 178 cm                      |
| Boxed Dimensions | 217 x 89 x 39cm                        |
| Console          | 7" Full Color Capacitive Touch Display |
| Entertainment    | Compatible music port for iPod® / MP3  |
| Incline/Decline  | -3% Decline / +15% Incline             |
| Max User Weight  | 135kg                                  |
| Motor            | 6 HP                                   |