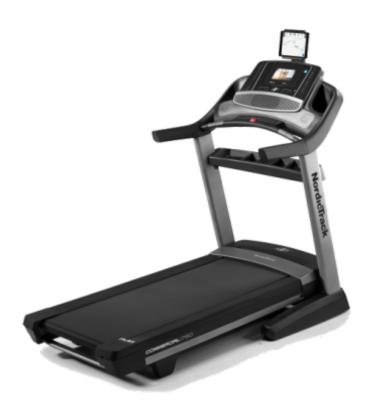

## **NORDICTRACK 1750 TREADMILL**

The NordicTrack 1750 Treadmill provides a durable design, enjoy a smooth and quiet performance while you workout. Compatible with your iPod device, connect to the integrated sound system to enjoy all your favourite media while you work out.