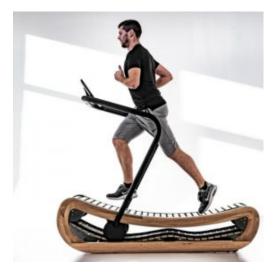

## NOHRD SPRINTBOK TREADMILL

The <u>NOHrD</u> Sprintbok treadmill boasts a manual, shock absorbent and wooden design. Produced for beginners through to pro athletes the Sprintbok is built for all types of users. With your body as the motor you're working harder, will ensure proper form and can revert back to your natural rhythm. Pre-order now, the Sprintbok is available from March.