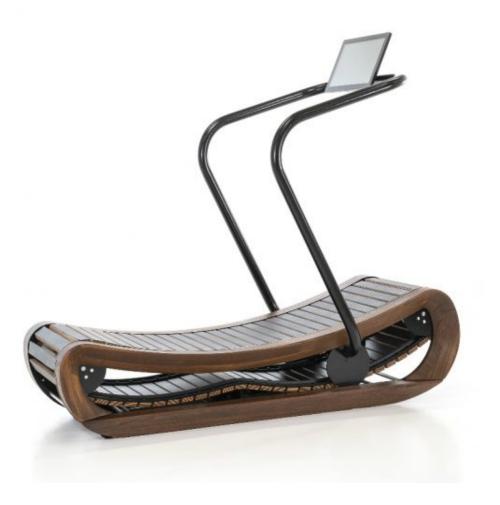

## NOHRD SPRINTBOK TREADMILL

The <u>NOHrD</u> Sprintbok treadmill boasts a manual, shock absorbent and wooden design. Produced for beginners through to pro athletes the Sprintbok is built for all types of users. With your body as the motor you're working harder, will ensure proper form and can revert back to your natural rhythm. Pre-order now, the Sprintbok is available from March.

## **SPECIFICATIONS**

| Weight               | 110 kg                             |
|----------------------|------------------------------------|
| Dimensions           | 180 × 70 × 140 cm                  |
| Colour               | Ash, Black, Cherry, Club, Walnut   |
| Display              | Speed, Distance, Time              |
| Max User Weight      | 160kg                              |
| Connectivity         | Bluetooth 4.0 Sensor               |
| Accessories Included | 17.3" Tablet, Phone holder         |
| Running Surface      | 160 x 45 cm                        |
| Boxed Dimensions     | 195 x 80 x 90 cm                   |
| Warranty             | 2 Years: Electrical Parts, 5 Years |