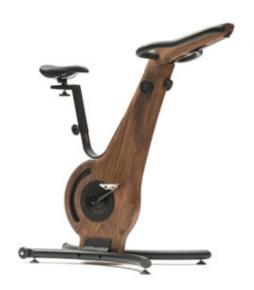

## **NOHRD BIKE**

Introducing the NOHrD Bike – an indoor cycle with an innovative, aesthetic design adhering to our continuous high demands on functionality. Using advanced planetary gearing with a solid wood and steel frame, this bike is extremely durable, perfectly suited for professional use in the fitness studio or home gym.