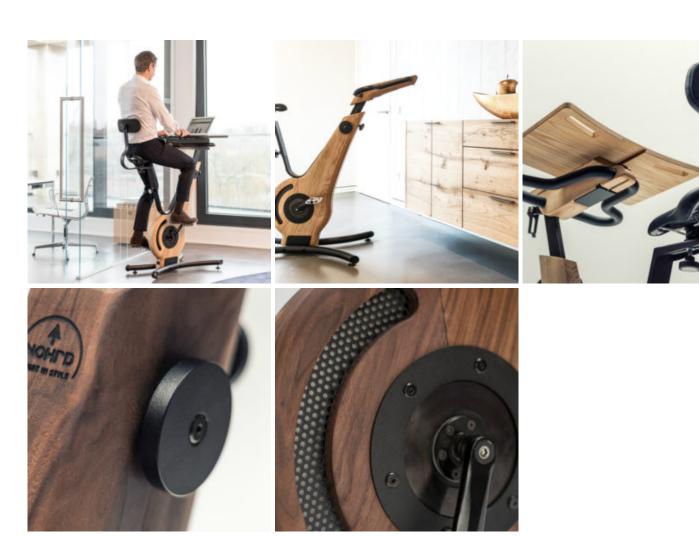

## **NOHRD BIKE**

Introducing the NOHrD Bike – an indoor cycle with an innovative, aesthetic design adhering to our continuous high demands on functionality. Using advanced planetary gearing with a solid wood and steel frame, this bike is extremely durable, perfectly suited for professional use in the fitness studio or home gym.





## **MORE VIEWS**



## **SPECIFICATIONS**

| Brand                | NOHrD                                                 |
|----------------------|-------------------------------------------------------|
| Colour               | Ash, Cherry, Oak, Walnut                              |
| Power Requirements   | Self powered                                          |
| Optional Accessories | Laptop Tray, Laptop Tray & Seat Back, None, Seat Back |