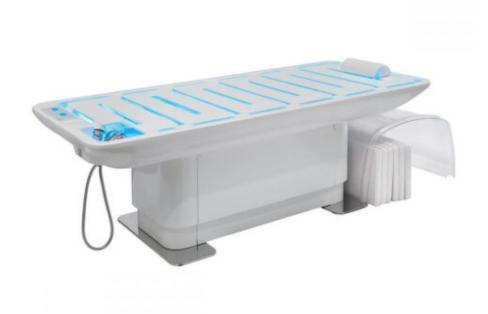

## NILO MULTIFUNCTIONAL WET TABLE

Nilo Spa Design is committed to providing and developing the best solutions for spa treatments and equipment, they offer a 360° wellness experience. Multifunctional spa chairs are at the core of their company, they provide satisfaction for both the customer and the operator.

## **SPECIFICATIONS**

| Weight                 | 145 kg                                                             |
|------------------------|--------------------------------------------------------------------|
| Dimensions             | 92 × 220 × 60-80 cm                                                |
| Additional Accessories | Himalayan Salt and Quartz Sand                                     |
| Included Accessories   | Soft PU covered mattress with heat-sealed seams, water pillows kit |