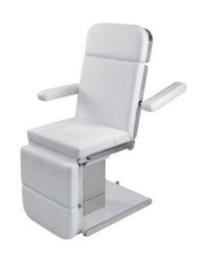

## NILO GLAMOUR PREMIUM CHAIR

Nilo are leaders in the beauty design industry. Renowned for its furnishings, accessories, wellness centres and beauty salons. They offer stylish designs, high tech and specialised products.





## **MORE VIEWS**





## **SPECIFICATIONS**

| Weight                 | 90 kg                                                                                                                                      |
|------------------------|--------------------------------------------------------------------------------------------------------------------------------------------|
| Dimensions             | 143 × 85 × 114 cm                                                                                                                          |
| Warranty               | 2 years: Components                                                                                                                        |
| Custom Upgrade Options | Choose your upholstery from many different colours and textures<br>Heated