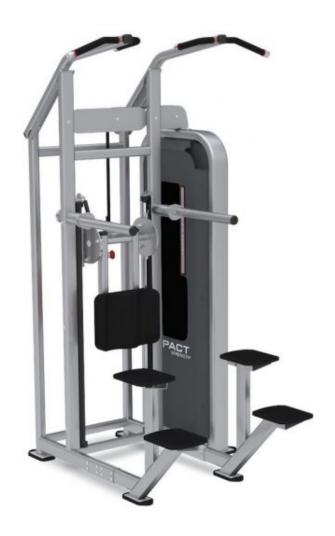

## **NAUTILUS IMPACT CHIN DIP ASSIST**

Seamlessly switch between training biceps to triceps with the Nautilus Impact Chin Dip Assist. This two in one strength training equipment is perfect for those that want to maximise floor space without compromising on their equipment range.