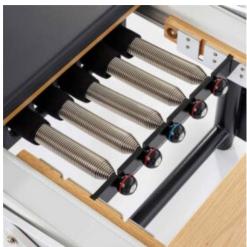

## **SPECIFICATIONS**

| Weight                             | 58 kg                                                                                                                                                                                                               |
|------------------------------------|---------------------------------------------------------------------------------------------------------------------------------------------------------------------------------------------------------------------|
| Dimensions                         | 247 × 68 cm                                                                                                                                                                                                         |
| Dimensions Reformer Carriage (LxW) | 98 x 56 cm                                                                                                                                                                                                          |
| Height From Floor                  | 23 cm                                                                                                                                                                                                               |
| Weight Capacity                    | 159 kg                                                                                                                                                                                                              |
| Accessories Included               | High precision springs (5 reformer springs – 3×100%, 1×50%, 1×25%), 5 neoprene spring covers, soft reformer loops, patented retractable rope system, carriage stopper, easy-roll wheels on both ends, owners manual |