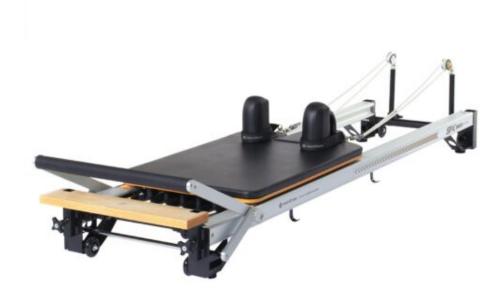

## MERRITHEW SPX MAX REFORMER

Merrithew design Pilates Equipment and accessories ideal for at home or facility use by fitness enthusiasts, instructors and professionals, perfect for equipping your studio with sleek and high-quality products, such as the SPX Max Reformer.