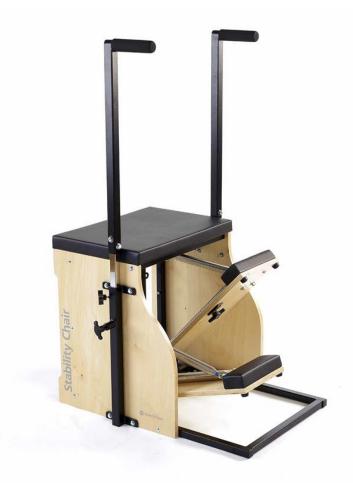

## MERRITHEW SPLIT-PEDAL STABILITY CHAIR

The Merrithew Split-Pedal Stability Chair is the perfect multi-functional piece of Pilates equipment that can be adjusted to train most muscle groups. Implement this chair into any fitness routine to increase the user's upper and lower-body strength, alongside conditioning, stability and control.