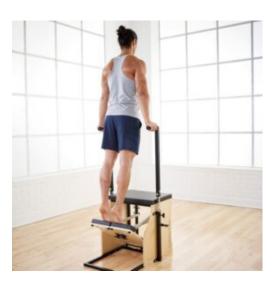

## MERRITHEW SPLIT-PEDAL STABILITY CHAIR

The Merrithew Split-Pedal Stability Chair is the perfect multi-functional piece of Pilates equipment that can be adjusted to train most muscle groups. Implement this chair into any fitness routine to increase the user's upper and lower-body strength, alongside conditioning, stability and control.