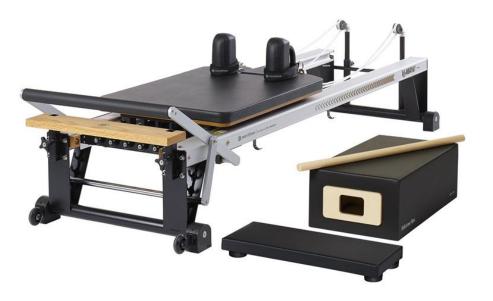

## **MERRITHEW AT HOME PRO REFORMER PACKAGE**

The Merrithew At Home Pro Reformer Package allows you to experience a commercialgrade, professional Pilates workout from home. Equipped with the same features as the V2 Max professional Reformer, providing the ultimate performance and functionality. This package features a plethora of Pilates equipment and accessories to seamlessly diversify your practices.