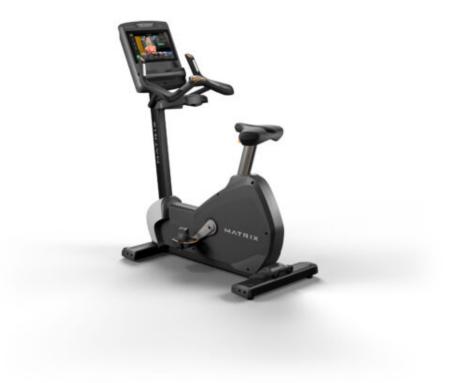

## MATRIX PERFORMANCE SERIES UPRIGHT CYCLE

The Performance Series provides exceptional cardio equipment created for heavy use. The equipment is made to last and remarkably easy to service. Even during periods of heavy footfall this line won't let you down. Redefine your expectations whilst working out as the refined touchpoint controls make for a smarter way to exercise.