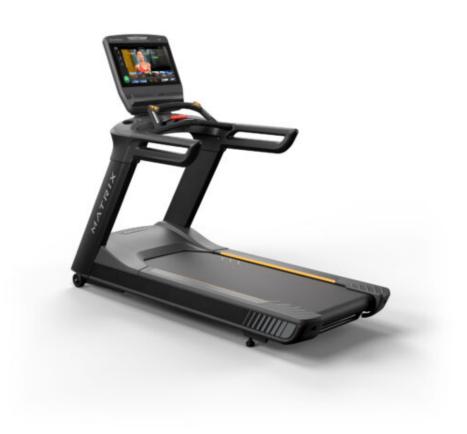

## MATRIX PERFORMANCE SERIES TREADMILL

The Performance Series provides exceptional cardio equipment created for heavy use. The equipment is made to last and remarkably easy to service. Even during periods of heavy footfall this line won't let you down. Redefine your expectations whilst working out as the refined touchpoint controls make for a smarter way to exercise.