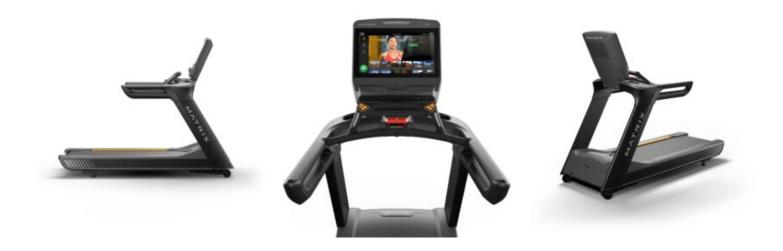

## MATRIX PERFORMANCE SERIES TREADMILL

The Performance Series provides exceptional cardio equipment created for heavy use. The equipment is made to last and remarkably easy to service. Even during periods of heavy footfall this line won't let you down. Redefine your expectations whilst working out as the refined touchpoint controls make for a smarter way to exercise.





## **MORE VIEWS**



## **SPECIFICATIONS**

| Weight             | 197 kg                          |
|--------------------|---------------------------------|
| Dimensions         | 220.2 × 92.6 × 168.5 cm         |
| Connectivity       | Bluetooth, Ethernet, WiFi       |
| Incline/Decline    | 0-18%                           |
| Power Requirements | 20 A dedicated circuit required |
| Step up height     | 24cm                            |
| Max User Weight    | 182kg (400lbs)                  |
| Running Surface    | 152 x 56                        |