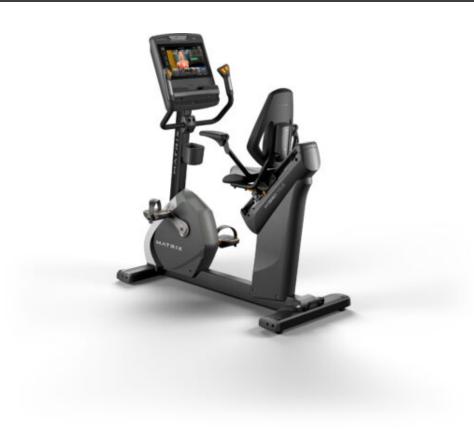

## MATRIX PERFORMANCE SERIES HYBRID CYCLE

The Performance Series provides exceptional cardio equipment created for heavy use. The equipment is made to last and remarkably easy to service. Even during periods of heavy footfall this line won't let you down. Redefine your expectations whilst working out as the refined touchpoint controls make for a smarter way to exercise.