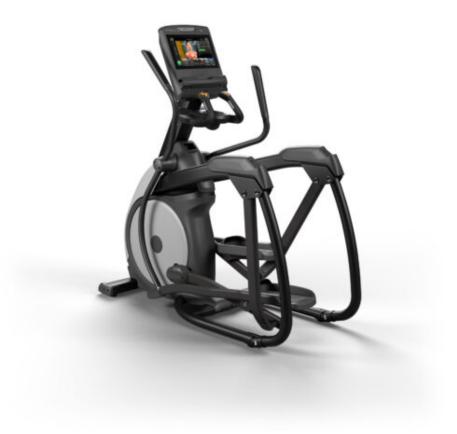

## MATRIX PERFORMANCE SERIES ELLIPTICAL

The Performance Series provides exceptional cardio equipment created for heavy use. The equipment is made to last and remarkably easy to service. Even during periods of heavy footfall this line won't let you down. Redefine your expectations whilst working out as the refined touchpoint controls make for a smarter way to exercise.