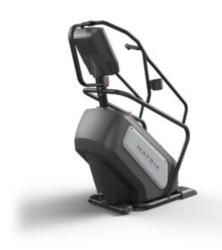

## MATRIX PERFORMANCE SERIES CLIMBMILL

The Performance Series provides exceptional cardio equipment created for heavy use. The equipment is made to last and remarkably easy to service. Even during periods of heavy footfall this line won't let you down. Redefine your expectations whilst working out as the refined touchpoint controls make for a smarter way to exercise.





## **MORE VIEWS**







## **SPECIFICATIONS**

| Weight             | 188.8 kg                  |
|--------------------|---------------------------|
| Dimensions         | 182.5 × 102.4 × 219.1 cm  |
| Connectivity       | Bluetooth, Ethernet, WiFi |
| Step up height     | 25.4cm                    |
| Max User Weight    | 182kg (400lbs)            |
| Power Requirements | 100-240 V – 50/60 Hz AC   |
| Resistance         | 24-162 SPM, 25 levels     |