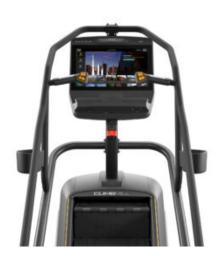

## MATRIX PERFORMANCE SERIES CLIMBMILL

The Performance Series provides exceptional cardio equipment created for heavy use. The equipment is made to last and remarkably easy to service. Even during periods of heavy footfall this line won't let you down. Redefine your expectations whilst working out as the refined touchpoint controls make for a smarter way to exercise.





## **MORE VIEWS**







## **SPECIFICATIONS**

| Weight             | 188.8 kg                  |
|--------------------|---------------------------|
| Dimensions         | 182.5 × 102.4 × 219.1 cm  |
| Connectivity       | Bluetooth, Ethernet, WiFi |
| Step up height     | 25.4cm                    |
| Max User Weight    | 182kg (400lbs)            |
| Power Requirements | 100-240 V – 50/60 Hz AC   |
| Resistance         | 24-162 SPM, 25 levels     |