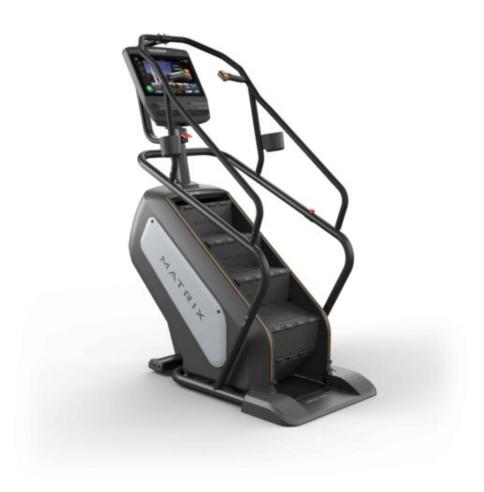

## MATRIX PERFORMANCE SERIES CLIMBMILL

The Performance Series provides exceptional cardio equipment created for heavy use. The equipment is made to last and remarkably easy to service. Even during periods of heavy footfall this line won't let you down. Redefine your expectations whilst working out as the refined touchpoint controls make for a smarter way to exercise.