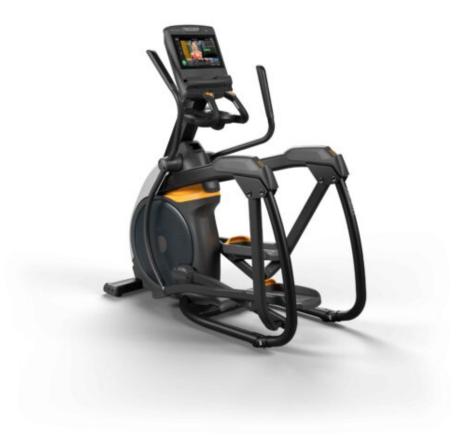

## MATRIX PERFORMANCE SERIES ASCENT TRAINER

The Performance Series provides exceptional cardio equipment created for heavy use. The equipment is made to last and remarkably easy to service. Even during periods of heavy footfall this line won't let you down. Redefine your expectations whilst working out as the refined touchpoint controls make for a smarter way to exercise.

## **SPECIFICATIONS**

| Weight             | 194 kg                    |
|--------------------|---------------------------|
| Dimensions         | 178 × 74 × 181 cm         |
| Connectivity       | Bluetooth, Ethernet, WiFi |
| Max User Weight    | 182kg (400lbs)            |
| Pedal Spacing      | 6.4cm (2.5")              |
| Power Requirements | 100-240 V – 50/60 Hz AC   |
| Step up height     | 24cm                      |

Stride Length

51-61 cm