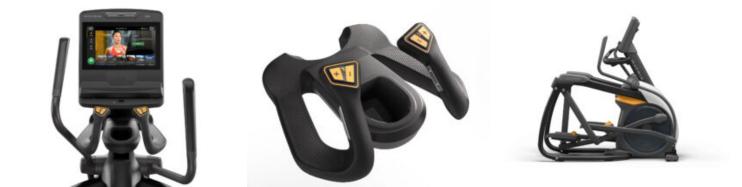

## MATRIX PERFORMANCE SERIES ASCENT TRAINER

The Performance Series provides exceptional cardio equipment created for heavy use. The equipment is made to last and remarkably easy to service. Even during periods of heavy footfall this line won't let you down. Redefine your expectations whilst working out as the refined touchpoint controls make for a smarter way to exercise.





## **MORE VIEWS**





## **SPECIFICATIONS**

| Weight             | 194 kg                    |
|--------------------|---------------------------|
| Dimensions         | 178 × 74 × 181 cm         |
| Connectivity       | Bluetooth, Ethernet, WiFi |
| Max User Weight    | 182kg (400lbs)            |
| Pedal Spacing      | 6.4cm (2.5")              |
| Power Requirements | 100-240 V – 50/60 Hz AC   |
| Step up height     | 24cm                      |





Stride Length

51-61 cm