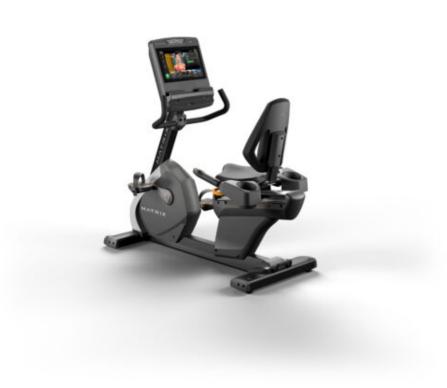

## MATRIX PERFORMANCE SERIES RECUMBENT CYCLE

The Performance Series provides exceptional cardio equipment created for heavy use. The equipment is made to last and remarkably easy to service. Even during periods of heavy footfall this line won't let you down. Redefine your expectations whilst working out as the refined touchpoint controls make for a smarter way to exercise.