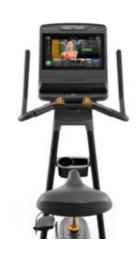

## MATRIX LIFESTYLE SERIES UPRIGHT CYCLE

The Matrix Lifestyle Series is designed for casual use in a variety of facilities and locations. Suitable for any fitness ability, this series provides simple and solid workouts to progress in your training. With four console options, the Lifestyle Series fits any budget or space. Stay mentored and motivated during workouts with different connectivity options.





## **MORE VIEWS**





## **SPECIFICATIONS**

| Weight             | 70 kg                     |
|--------------------|---------------------------|
| Dimensions         | 129.4 × 61.7 × 147.4 cm   |
| Connectivity       | Bluetooth, Ethernet, WiFi |
| Pedal Spacing      | 20.2cm / 8"               |
| Power Requirements | 100-240 V – 50/60 Hz AC   |
| Resistance         | 30                        |