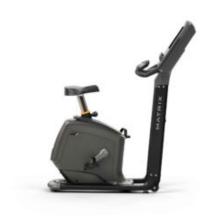

## MATRIX LIFESTYLE SERIES UPRIGHT CYCLE

The Matrix Lifestyle Series is designed for casual use in a variety of facilities and locations. Suitable for any fitness ability, this series provides simple and solid workouts to progress in your training. With four console options, the Lifestyle Series fits any budget or space. Stay mentored and motivated during workouts with different connectivity options.





## **MORE VIEWS**





## **SPECIFICATIONS**

| Weight             | 70 kg                     |
|--------------------|---------------------------|
| Dimensions         | 129.4 × 61.7 × 147.4 cm   |
| Connectivity       | Bluetooth, Ethernet, WiFi |
| Pedal Spacing      | 20.2cm / 8"               |
| Power Requirements | 100-240 V – 50/60 Hz AC   |
| Resistance         | 30                        |