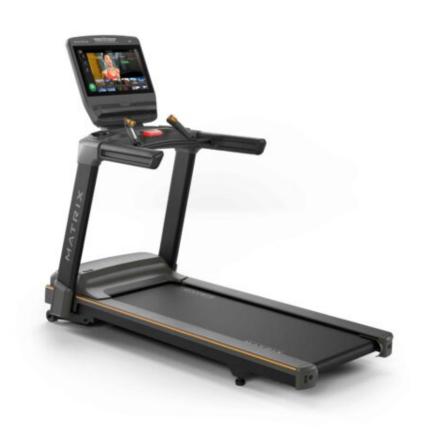

## MATRIX LIFESTYLE SERIES TREADMILL

The Matrix Lifestyle Series is designed for casual use in a variety of facilities and locations. Suitable for any fitness ability, this series provides simple and solid workouts to progress in your training. With five console options, the Lifestyle Series fits any budget or space. This line stands up to sweat, the sweat management system protects your machine from critical components getting damaged to extend the life of your equipment.