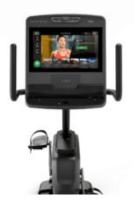

## MATRIX LIFESTYLE SERIES RECUMBENT CYCLE

The Matrix Lifestyle Series is designed for casual use in a variety of facilities and locations. Suitable for any fitness ability, this series provides simple and solid workouts to progress in your training. With four console options, the Lifestyle Series fits any budget or space. Stay mentored and motivated during workouts with different connectivity options.





## **MORE VIEWS**







## **SPECIFICATIONS**

| Weight             | 89 kg                                 |
|--------------------|---------------------------------------|
| Dimensions         | 158.3 × 67.3 × 132.7 cm               |
| Connectivity       | Bluetooth, Ethernet, WiFi             |
| Resistance         | 30                                    |
| Power Requirements | 100-240 V – 50/60 Hz AC, Self-powered |
| Pedal Spacing      | 20.2cm / 8"                           |