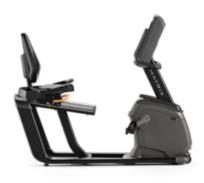

## MATRIX LIFESTYLE SERIES RECUMBENT CYCLE

The Matrix Lifestyle Series is designed for casual use in a variety of facilities and locations. Suitable for any fitness ability, this series provides simple and solid workouts to progress in your training. With four console options, the Lifestyle Series fits any budget or space. Stay mentored and motivated during workouts with different connectivity options.





## **MORE VIEWS**







## **SPECIFICATIONS**

| Weight             | 89 kg                                 |
|--------------------|---------------------------------------|
| Dimensions         | 158.3 × 67.3 × 132.7 cm               |
| Connectivity       | Bluetooth, Ethernet, WiFi             |
| Resistance         | 30                                    |
| Power Requirements | 100-240 V – 50/60 Hz AC, Self-powered |
| Pedal Spacing      | 20.2cm / 8"                           |