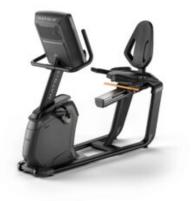

## MATRIX LIFESTYLE SERIES RECUMBENT CYCLE

The Matrix Lifestyle Series is designed for casual use in a variety of facilities and locations. Suitable for any fitness ability, this series provides simple and solid workouts to progress in your training. With four console options, the Lifestyle Series fits any budget or space. Stay mentored and motivated during workouts with different connectivity options.





## **MORE VIEWS**







## **SPECIFICATIONS**

| Weight             | 89 kg                                 |
|--------------------|---------------------------------------|
| Dimensions         | 158.3 × 67.3 × 132.7 cm               |
| Connectivity       | Bluetooth, Ethernet, WiFi             |
| Resistance         | 30                                    |
| Power Requirements | 100-240 V – 50/60 Hz AC, Self-powered |
| Pedal Spacing      | 20.2cm / 8"                           |