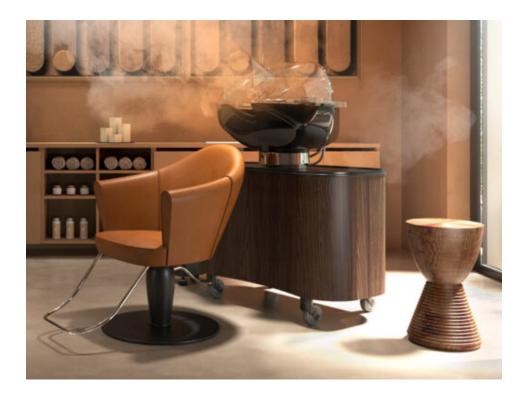

## **MALETTI HUB**

The Maletti Hub is ideal for portable salon treatments at home or in commercial facilities. It's the only self-contained mobile wash unit in the world. The sleek design ensures its seamless placement in any aesthetic, it responds to the needs of the salon.