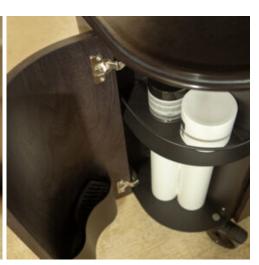

## **MORE VIEWS**

## **SPECIFICATIONS**

| Dimensions         | 104 × 52 × 106 cm                                                                                                                                                                                  |
|--------------------|----------------------------------------------------------------------------------------------------------------------------------------------------------------------------------------------------|
| Custom Finishes    | Choose from; Dark wood painted black internal structure, black corian top with black ceramic basin Light wood with champagne coloured internal structure, white corian top and white ceramic basin |
| Custom Options     | Engrave a logo on the front of the casing                                                                                                                                                          |
| Power Requirements | Electric power supply                                                                                                                                                                              |
| Water Tanks        | Hot – 15 L<br>Cold – 12 L                                                                                                                                                                          |