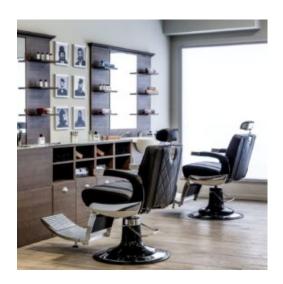

## **MALETTI BARBER STATION**

Since 1936 Maletti has been designing innovative technology for salon furnishings, dedicated to beauty. They provide classic, contemporary, functional and comfortable salon furnishings, aesthetically contrasting between the past and present.

## **SPECIFICATIONS**

| Dimensions             | 200 × 150 × 50 cm                                                                   |
|------------------------|-------------------------------------------------------------------------------------|
| Custom Upgrade Options | Add or remove various modular options, choice of wood finish:<br>Tobacco or Sequoia |