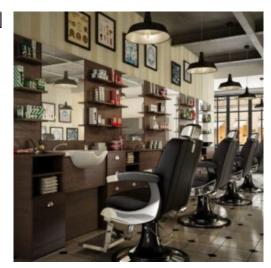

## **MALETTI BARBER STATION**

Since 1936 Maletti has been designing innovative technology for salon furnishings, dedicated to beauty. They provide classic, contemporary, functional and comfortable salon furnishings, aesthetically contrasting between the past and present.

## **SPECIFICATIONS**

| Dimensions             | 200 × 150 × 50 cm                                                                   |
|------------------------|-------------------------------------------------------------------------------------|
| Custom Upgrade Options | Add or remove various modular options, choice of wood finish:<br>Tobacco or Sequoia |