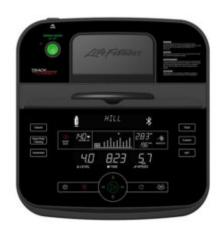

## **SPECIFICATIONS**

| Weight               | 54 kg                                                                                                                       |
|----------------------|-----------------------------------------------------------------------------------------------------------------------------|
| Dimensions           | 115 × 69 × 143 cm                                                                                                           |
| Brand                | LifeFitness                                                                                                                 |
| Power Requirements   | Self-powered (with Go console only)                                                                                         |
| Console              | Go Console, Track Connect Console                                                                                           |
| Accessories Included | Accessories tray, Phone holder, Water bottle holder                                                                         |
| Max User Weight      | 181kg (400lbs)                                                                                                              |
| Resistance           | 20 Levels                                                                                                                   |
| Connectivity         | GO Console – None, Track Connect Console – Android™, iPhone®, iPad®, iPod®                                                  |
| Entertainment        | Apps, Bio Feedback, Ergometer, Games, Heart rate display, Integrated apps, Real-time races, Track Connect – compatible apps |
| UK Warranty          | Parts Electrical & Mechanical – 3 Years  Motor – 5 Years  Labour – 3 years  Frame – 10 Years  Cosmetic Items – 3 Months     |