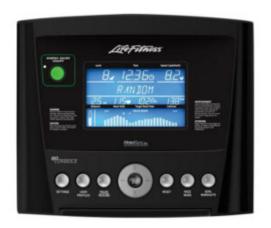

## **SPECIFICATIONS**

| Weight               | 54 kg                                                                                                                       |
|----------------------|-----------------------------------------------------------------------------------------------------------------------------|
| Dimensions           | 115 × 69 × 143 cm                                                                                                           |
| Brand                | LifeFitness                                                                                                                 |
| Power Requirements   | Self-powered (with Go console only)                                                                                         |
| Console              | Go Console, Track Connect Console                                                                                           |
| Accessories Included | Accessories tray, Phone holder, Water bottle holder                                                                         |
| Max User Weight      | 181kg (400lbs)                                                                                                              |
| Resistance           | 20 Levels                                                                                                                   |
| Connectivity         | GO Console – None, Track Connect Console – Android™, iPhone®, iPad®, iPod®                                                  |
| Entertainment        | Apps, Bio Feedback, Ergometer, Games, Heart rate display, Integrated apps, Real-time races, Track Connect – compatible apps |
| UK Warranty          | Parts Electrical & Mechanical – 3 Years  Motor – 5 Years  Labour – 3 years  Frame – 10 Years  Cosmetic Items – 3 Months     |