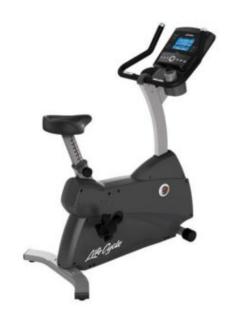

## LIFE FITNESS C3 UPRIGHT EXERCISE BIKE

The Life Fitness C3 Upright Exercise Bike combines precise engineering with exceptional attention to detail. Not only does it deliver a natural upright riding position to ensure a safe, effective workout, but it is also remarkably quiet.