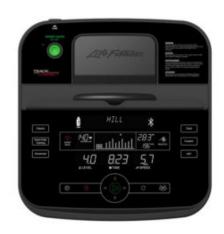

## **SPECIFICATIONS**

| Weight             | 48 kg                                                                      |
|--------------------|----------------------------------------------------------------------------|
| Dimensions         | 115 × 69 × 143 cm                                                          |
| Brand              | LifeFitness                                                                |
| Console            | Go Console, Track Connect Console                                          |
| Power Requirements | All major voltage configurations                                           |
| Max User Weight    | 137 kg (300lb)                                                             |
| Resistance         | 20 Levels                                                                  |
| Warranty           | 3 years: Parts and Labour                                                  |
| Connectivity       | GO Console – None, Track Connect Console – Android™, iPhone®, iPad®, iPod® |
| Entertainment      | Track Connect – compatible apps                                            |