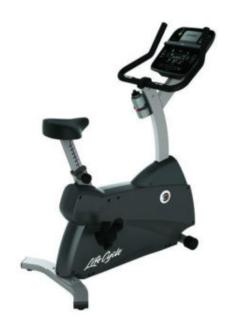

## LIFE FITNESS C1 UPRIGHT EXERCISE BIKE

The C1 upright Lifecycle® exercise bike from <u>Life Fitness</u> harnesses the research and innovation that have made Lifecycle bikes number 1 in health clubs worldwide. Incredibly convenient, quiet, and smooth, the C1 is the perfect entree into the renowned family of upright Lifecycle bikes.