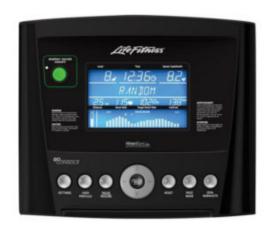

## **SPECIFICATIONS**

| Weight             | 48 kg                                                                      |
|--------------------|----------------------------------------------------------------------------|
| Dimensions         | 115 × 69 × 143 cm                                                          |
| Brand              | LifeFitness                                                                |
| Console            | Go Console, Track Connect Console                                          |
| Power Requirements | All major voltage configurations                                           |
| Max User Weight    | 137 kg (300lb)                                                             |
| Resistance         | 20 Levels                                                                  |
| Warranty           | 3 years: Parts and Labour                                                  |
| Connectivity       | GO Console – None, Track Connect Console – Android™, iPhone®, iPad®, iPod® |
| Entertainment      | Track Connect – compatible apps                                            |