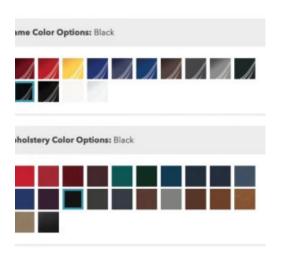

## **SPECIFICATIONS**

| Weight            | 350 kg                                                                                                                                                                                                                                                             |
|-------------------|--------------------------------------------------------------------------------------------------------------------------------------------------------------------------------------------------------------------------------------------------------------------|
| Dimensions        | 186 × 138 × 171 cm                                                                                                                                                                                                                                                 |
| Warranty          | 2 years components and labour, 10 years frame, 90 days for consumable items                                                                                                                                                                                        |
| Frame Colour      | Black, Blue, Candy Apple Red, Charcoal, Diamond White, Electric Blue, Ice Blue Metallic, Midnight Metallic, Mocha Sand, Platinum, Red, Titanium, White, Yellow                                                                                                     |
| Upholstery Colour | America Beauty Red, Azure, Black, Black Carbon Fiber, Burgundy,<br>Candy Apple Red, Chestnut, Concord, Cranberry, Dark Walnut, Dove<br>Gray, Graphite, Grotto, Hunter Green, Imperial Blue, Navy, Regimental<br>Blue, Royal Blue, Slate, Suede, Terra Cotta, Wheat |