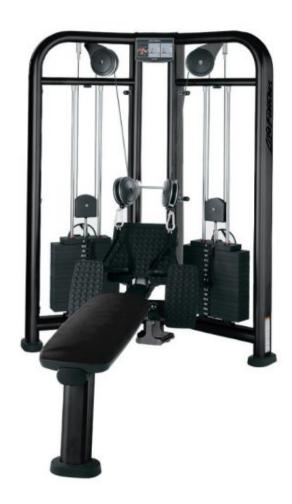

## LIFE FITNESS SIGNATURE SERIES ROW

The Life Fitness Signature Series Row offers endless exercise options, a user-optimised machine and great aesthetics. Work on balance, stability and power all in one place.