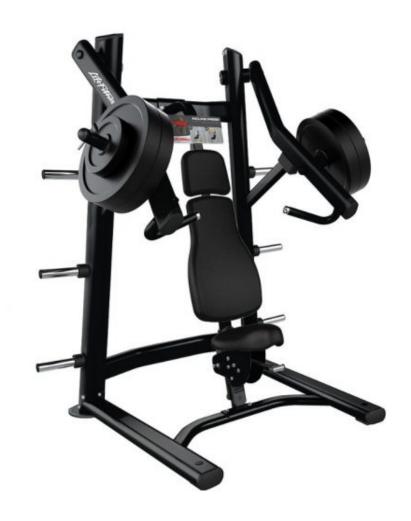

## LIFE FITNESS SIGNATURE SERIES PLATE-LOADED INCLINE PRESS

The Life Fitness Signature Series Plate-Loaded Incline Press offers a natural forward pressing motion and iso-lateral movements for equal strength. This intelligent machine promises both performance and style and will fit seamlessly into your wellness space.