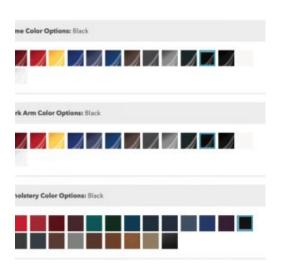

## **SPECIFICATIONS**

| Weight                  | 135 kg                                                                                                                                                                                                                                                             |
|-------------------------|--------------------------------------------------------------------------------------------------------------------------------------------------------------------------------------------------------------------------------------------------------------------|
| Dimensions              | 127 × 158 × 191 cm                                                                                                                                                                                                                                                 |
| Warranty                | 2 years components and labour, 10 years frame, 90 days for consumable items                                                                                                                                                                                        |
| Frame Colour            | Black, Blue, Candy Apple Red, Charcoal, Diamond White, Electric Blue, Ice Blue Metallic, Midnight Metallic, Mocha Sand, Platinum, Red, Titanium, White, Yellow                                                                                                     |
| Upholstery Colour       | America Beauty Red, Azure, Black, Black Carbon Fiber, Burgundy,<br>Candy Apple Red, Chestnut, Concord, Cranberry, Dark Walnut, Dove<br>Gray, Graphite, Grotto, Hunter Green, Imperial Blue, Navy, Regimental<br>Blue, Royal Blue, Slate, Suede, Terra Cotta, Wheat |
| Work Arm Colour Options | Black, Blue, Candy Apple Red, Charcoal, Diamond White, Electric Blue, Ice Blue Metallic, Midnight Metallic, Mocha Sand, Platinum, Red, Titanium, White, Yellow                                                                                                     |