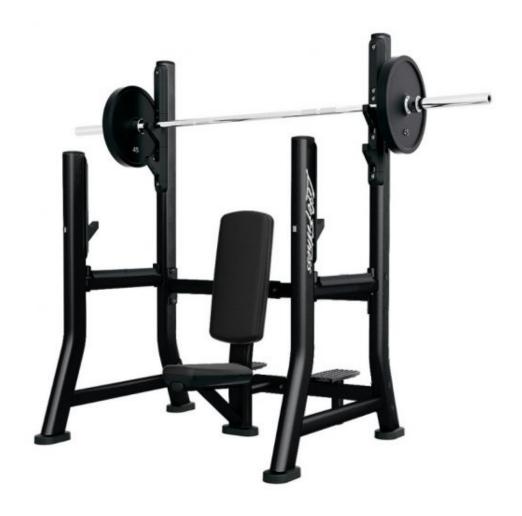

## LIFE FITNESS SIGNATURE SERIES OLYMPIC MILITARY BENCH

The Life Fitness Signature Series Olympic Military Bench gives you added variety with its forward and rear stacking system. Personalise this kit with a range of colour options.