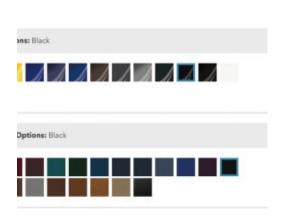

## **SPECIFICATIONS**

| Weight            | 148 kg                                                                                                                                                                                                                                                             |
|-------------------|--------------------------------------------------------------------------------------------------------------------------------------------------------------------------------------------------------------------------------------------------------------------|
| Dimensions        | 130 × 122 × 168 cm                                                                                                                                                                                                                                                 |
| Frame Colour      | Black, Blue, Candy Apple Red, Charcoal, Diamond White, Electric Blue, Ice Blue Metallic, Midnight Metallic, Mocha Sand, Platinum, Red, Titanium, White, Yellow                                                                                                     |
| Upholstery Colour | America Beauty Red, Azure, Black, Black Carbon Fiber, Burgundy,<br>Candy Apple Red, Chestnut, Concord, Cranberry, Dark Walnut, Dove<br>Gray, Graphite, Grotto, Hunter Green, Imperial Blue, Navy, Regimental<br>Blue, Royal Blue, Slate, Suede, Terra Cotta, Wheat |
| Warranty          | 2 years components and labour, 10 years frame, 90 days for consumable items                                                                                                                                                                                        |