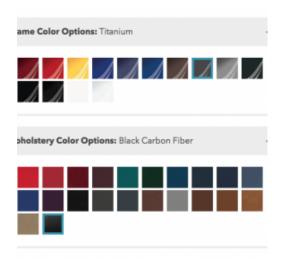

## **SPECIFICATIONS**

| Weight            | 57 kg                                                                                                                                                                                                                                                              |
|-------------------|--------------------------------------------------------------------------------------------------------------------------------------------------------------------------------------------------------------------------------------------------------------------|
| Dimensions        | 135 × 82 × 45 cm                                                                                                                                                                                                                                                   |
| Frame Colour      | Black, Blue, Candy Apple Red, Charcoal, Diamond White, Electric Blue, Ice Blue Metallic, Midnight Metallic, Mocha Sand, Platinum, Red, Titanium, White, Yellow                                                                                                     |
| Upholstery Colour | America Beauty Red, Azure, Black, Black Carbon Fiber, Burgundy,<br>Candy Apple Red, Chestnut, Concord, Cranberry, Dark Walnut, Dove<br>Gray, Graphite, Grotto, Hunter Green, Imperial Blue, Navy, Regimental<br>Blue, Royal Blue, Slate, Suede, Terra Cotta, Wheat |
| Warranty          | 2 years components and labour, 10 years frame, 90 days for consumable items                                                                                                                                                                                        |