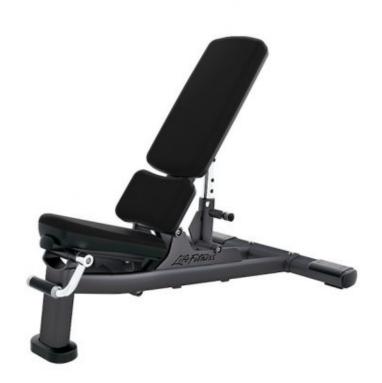

## LIFE FITNESS SIGNATURE SERIES MULTI-ADJUSTABLE BENCH

The Life Fitness Signature Multi-Adjustable Bench has an easily adjustable seat and back pad that create seven different bench angles from 0 to 70 degrees, so you can tailor your workout to target specific muscles. Signature Series premium benches and racks seamlessly integrate with other pieces of the line to complete a family of high-quality strength training products.