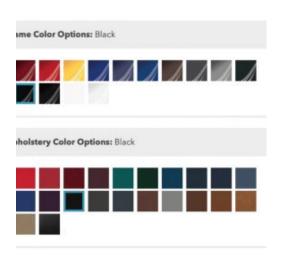

## **SPECIFICATIONS**

| Weight            | 147 kg                                                                                                                                                                                                                                                             |
|-------------------|--------------------------------------------------------------------------------------------------------------------------------------------------------------------------------------------------------------------------------------------------------------------|
| Dimensions        | 166 × 125 × 199 cm                                                                                                                                                                                                                                                 |
| Warranty          | 2 years components and labour, 10 years frame, 90 days for consumable items                                                                                                                                                                                        |
| Frame Colour      | Black, Blue, Candy Apple Red, Charcoal, Diamond White, Electric Blue, Ice Blue Metallic, Midnight Metallic, Mocha Sand, Platinum, Red, Titanium, White, Yellow                                                                                                     |
| Upholstery Colour | America Beauty Red, Azure, Black, Black Carbon Fiber, Burgundy,<br>Candy Apple Red, Chestnut, Concord, Cranberry, Dark Walnut, Dove<br>Gray, Graphite, Grotto, Hunter Green, Imperial Blue, Navy, Regimental<br>Blue, Royal Blue, Slate, Suede, Terra Cotta, Wheat |