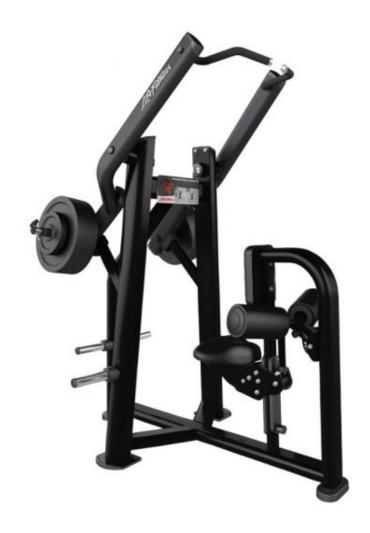

## LIFE FITNESS SIGNATURE SERIES FRONT PULLDOWN

The Life Fitness Signature Series Front Pulldown is an effective and stylish way to work on the muscles in your upper body. Customise your equipment with a range of frame and upholstery colours and match it to your wellness space.