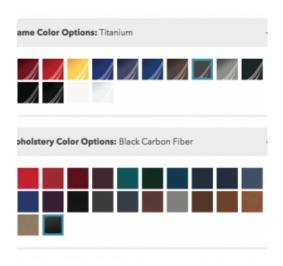

## **SPECIFICATIONS**

| Weight            | 30 kg                                                                                                                                                                                                                                                              |
|-------------------|--------------------------------------------------------------------------------------------------------------------------------------------------------------------------------------------------------------------------------------------------------------------|
| Dimensions        | 117 × 79 × 42 cm                                                                                                                                                                                                                                                   |
| Frame Colour      | Black, Blue, Candy Apple Red, Charcoal, Diamond White, Electric Blue, Ice Blue Metallic, Midnight Metallic, Mocha Sand, Platinum, Red, Titanium, White, Yellow                                                                                                     |
| Upholstery Colour | America Beauty Red, Azure, Black, Black Carbon Fiber, Burgundy,<br>Candy Apple Red, Chestnut, Concord, Cranberry, Dark Walnut, Dove<br>Gray, Graphite, Grotto, Hunter Green, Imperial Blue, Navy, Regimental<br>Blue, Royal Blue, Slate, Suede, Terra Cotta, Wheat |
| Warranty          | 2 years components and labour, 10 years frame, 90 days for consumable items                                                                                                                                                                                        |