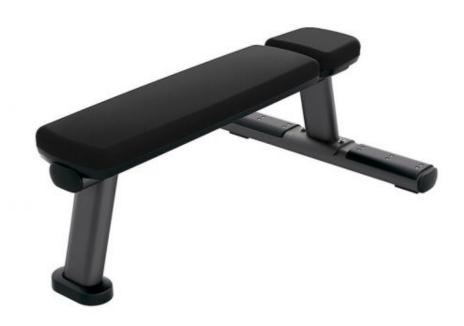

## LIFE FITNESS SIGNATURE SERIES FLAT BENCH

The Signature Series Flat Bench has a vertical front leg to reduce tripping. The premium design includes sleek oval tubing and contoured cushions that use moulded foam for both comfort and toughness. Signature Series premium benches and racks seamlessly integrate with other pieces of the line to complete a family of high-quality strength training products.