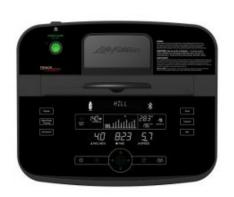

## **SPECIFICATIONS**

| Weight               | 60.4 kg                                                                                                            |
|----------------------|--------------------------------------------------------------------------------------------------------------------|
| Dimensions           | 168.9 × 64.8 × 130.8 cm                                                                                            |
| Console              | Go Console, Track Connect Console                                                                                  |
| Resistance           | 20 Levels                                                                                                          |
| Warranty             | 1 year: Labour, 3 years: Electrical Components, 3 years: Mechanical Components                                     |
| Power Requirements   | All major voltage configurations                                                                                   |
| Max User Weight      | 137 kg (300lb)                                                                                                     |
| Accessories Included | Water bottle holder                                                                                                |
| Connectivity         | GO Console – None, Polar® telemetry, Track Connect Console –<br>Android™, iPhone®, iPad®, iPod®, USB, WiFi         |
| Entertainment        | Bio Feedback, Compatible music port for iPod® / MP3, Heart rate display, Internet, Track Connect – compatible apps |
| Colour               | Titanium                                                                                                           |