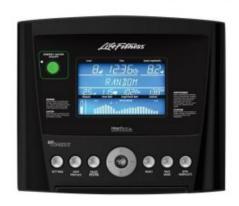

## **SPECIFICATIONS**

| Weight               | 60.4 kg                                                                                                            |
|----------------------|--------------------------------------------------------------------------------------------------------------------|
| Dimensions           | 168.9 × 64.8 × 130.8 cm                                                                                            |
| Console              | Go Console, Track Connect Console                                                                                  |
| Resistance           | 20 Levels                                                                                                          |
| Warranty             | 1 year: Labour, 3 years: Electrical Components, 3 years: Mechanical Components                                     |
| Power Requirements   | All major voltage configurations                                                                                   |
| Max User Weight      | 137 kg (300lb)                                                                                                     |
| Accessories Included | Water bottle holder                                                                                                |
| Connectivity         | GO Console – None, Polar® telemetry, Track Connect Console –<br>Android™, iPhone®, iPad®, iPod®, USB, WiFi         |
| Entertainment        | Bio Feedback, Compatible music port for iPod® / MP3, Heart rate display, Internet, Track Connect – compatible apps |
| Colour               | Titanium                                                                                                           |