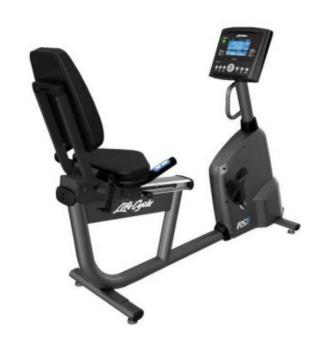

## LIFE FITNESS RS1 LIFECYCLE RECUMBENT BIKE

The RS1 Recumbent Step-Through Lifecycle Exercise Bike takes advantage of the research and innovation that makes Lifecycle bikes No. 1 in health clubs worldwide. It features an open, step-through design for easy entry and exit. The RS1 bike provides a comfortable and relaxed, but effective, home exercise option.