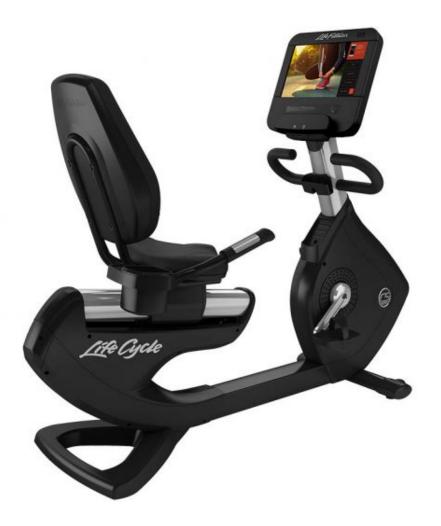

## LIFE FITNESS PLATINUM CLUB SERIES RECUMBENT LIFECYCLE BIKE

The Life Fitness Platinum Club Series Recumbent Bike will redefine the workout experience. This bike has a precisely angled seat post that allows users to adjust the seat height for correct Knee Over Pedal Spindle (KOPS) position to ensure proper lower-body mechanics. This reduces pressure on the knees and enhances comfort.