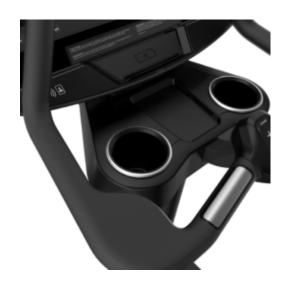

## **SPECIFICATIONS**

| Weight               | 76.5 kg                                                                                                                                       |
|----------------------|-----------------------------------------------------------------------------------------------------------------------------------------------|
| Dimensions           | 105 × 62 × 138 cm                                                                                                                             |
| Console              | Discover SE4 Console                                                                                                                          |
| Pedals               | Self-Leveling Wide Ride™ Pedals                                                                                                               |
| Accessories Included | Integrated Accessory Tray                                                                                                                     |
| Max User Weight      | 182kg                                                                                                                                         |
| Resistance           | 25 levels                                                                                                                                     |
| Power Requirements   | International: 230V, 10A outlet with dedicated line, neutral, ground wires and dedicated cricuit breaker                                      |
| Connectivity         | Bluetooth and ANT+, WiFi                                                                                                                      |
| Warranty             | Electrical Components: 2 years, Frame: 2 years, Labour: 1 year, Mechanical Components: 2 years, Wearable items: 6 months                      |
| Туре                 | Deluxe Base (Black Onyx), Deluxe Base (Diamond White), Deluxe Base (Arctic Silver), Deluxe Base (Titanium Storm), Simple Base (Arctic Silver) |