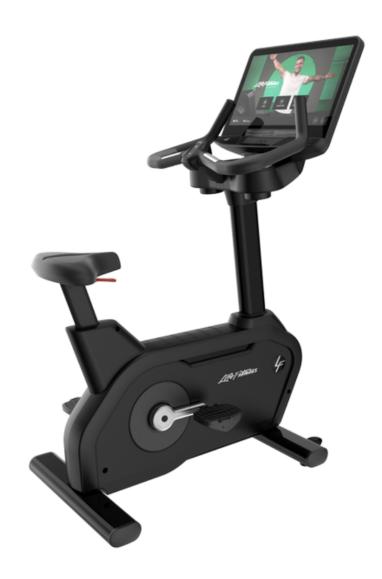

## LIFE FITNESS INTEGRITY+ SERIES UPRIGHT EXERCISE BIKE

The Life Fitness Integrity+ Series Upright Bike offers an intelligent, home friendly piece of kit. Both comfortable and stylish it's a great addition to your wellness space. Featuring the brand new Discover SE4 console.

## **SPECIFICATIONS**

| Weight               | 76.5 kg                                                                                                                                       |
|----------------------|-----------------------------------------------------------------------------------------------------------------------------------------------|
| Dimensions           | 105 × 62 × 138 cm                                                                                                                             |
| Console              | Discover SE4 Console                                                                                                                          |
| Pedals               | Self-Leveling Wide Ride™ Pedals                                                                                                               |
| Accessories Included | Integrated Accessory Tray                                                                                                                     |
| Max User Weight      | 182kg                                                                                                                                         |
| Resistance           | 25 levels                                                                                                                                     |
| Power Requirements   | International: 230V, 10A outlet with dedicated line, neutral, ground wires and dedicated cricuit breaker                                      |
| Connectivity         | Bluetooth and ANT+, WiFi                                                                                                                      |
| Warranty             | Electrical Components: 2 years, Frame: 2 years, Labour: 1 year, Mechanical Components: 2 years, Wearable items: 6 months                      |
| Туре                 | Deluxe Base (Black Onyx), Deluxe Base (Diamond White), Deluxe Base (Arctic Silver), Deluxe Base (Titanium Storm), Simple Base (Arctic Silver) |